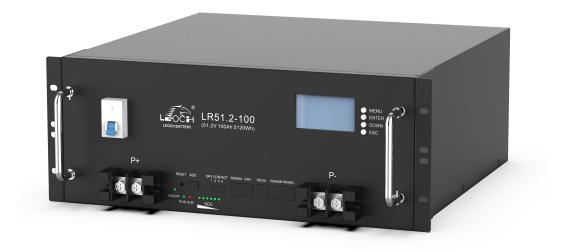

## **Residential Energy Storage Battery** (Rack-mounted)

LR51.2-100

Compact Size Minimum the footprint

Eco-Friendly Clean energy

Long Lifespan Sustainable long cycles

Built-in BMS Charge & discharge protection

## **Product Introduction**

Up to 40 groups of parallel connections, flexible capacity expansion

LED display for voltage, current, temperature, convenient for users to query

Compatible with mainstream inverters in the market, providing more options

## Residential Energy Storage Battery (Rack-mounted)

| ltem                               | Parameters                                                                                                              |
|------------------------------------|-------------------------------------------------------------------------------------------------------------------------|
| Model                              | LR51.2-100                                                                                                              |
| Rated Capacity (5HR)               | 100 Ah                                                                                                                  |
| Nominal Voltage                    | 51.2 V                                                                                                                  |
| Energy                             | 5.12KWh                                                                                                                 |
| Discharge Ending Voltage           | 43.2 V                                                                                                                  |
| Charging Limited Voltage           | 57.6 V                                                                                                                  |
| Max. Charge/Discharge Current      | 100 A                                                                                                                   |
| Weight                             | Approx. 43 Kg                                                                                                           |
| Display                            | With display screen                                                                                                     |
| Protocol                           | RS485/RS232/CAN                                                                                                         |
| Max number of parallel connections | 40                                                                                                                      |
| Dimensions (W*D*H) mm (inches)     | 442 *431 *177                                                                                                           |
| Design life                        | More than 15 years                                                                                                      |
| Cycle Life                         | More than 3500 cycles @ 100% DOD                                                                                        |
| IP Class                           | IP31                                                                                                                    |
| Case Material                      | SPCC                                                                                                                    |
| Operating Temperature              | Charging: 0 to +45 $^\circ\mathrm{C}$ Discharging: -10 to +55 $^\circ\mathrm{C}$ Storage: -20 to +60 $^\circ\mathrm{C}$ |