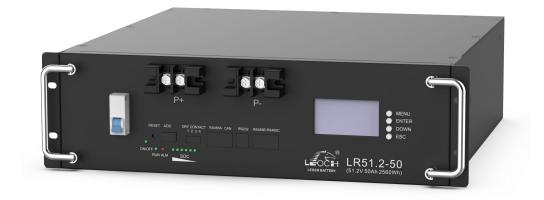

## Residential Energy Storage Battery (Rack-mounted)

LR51.2-50

Compact Size Minimum the footprint

Eco-Friendly Clean energy

Long Lifespan Sustainable long cycles

Built-in BMS Charge & discharge protection

## **Product Introduction**

Up to 40 groups of parallel connections, flexible capacity expansion

LED display for voltage, current, temperature, convenient for users to query

Compatible with mainstream inverters in the market, providing more options

Built-in BMS provides multiple protection functions