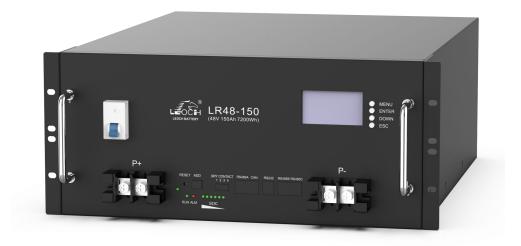

## **Residential Energy Storage Battery** (Rack-mounted)

LR48-150

Compact Size Minimum the footprint

Eco-Friendly Clean energy

Long Lifespan Sustainable long cycles

Built-in BMS Charge & discharge protection

## **Product Introduction**

Up to 40 groups of parallel connections, flexible capacity expansion

LED display for voltage, current, temperature, convenient for users to query

Compatible with mainstream inverters in the market, providing more options

Built-in BMS provides multiple protection functions

## Residential Energy Storage Battery (Rack-mounted)

| ltem                               | Parameters                                                                                                              |
|------------------------------------|-------------------------------------------------------------------------------------------------------------------------|
| Model                              | LR48-150                                                                                                                |
| Rated Capacity (5HR)               | 150 Ah                                                                                                                  |
| Nominal Voltage                    | 48V                                                                                                                     |
| Energy                             | 7.2KWh                                                                                                                  |
| Discharge Ending Voltage           | 40.5 V                                                                                                                  |
| Charging Limited Voltage           | 54 V                                                                                                                    |
| Max. Charge/Discharge Current      | 100 A                                                                                                                   |
| Weight                             | Approx. 61 Kg                                                                                                           |
| Display                            | With display screen                                                                                                     |
| Protocol                           | RS485/RS232/CAN                                                                                                         |
| Max number of parallel connections | 40                                                                                                                      |
| Dimensions (W*D*H) mm (inches)     | 442 *550 *198                                                                                                           |
| Design life                        | More than 15 years                                                                                                      |
| Cycle Life                         | More than 3500 cycles @ 100% DOD                                                                                        |
| IP Class                           | IP31                                                                                                                    |
| Case Material                      | SPCC                                                                                                                    |
| Operating Temperature              | Charging: 0 to +45 $^\circ\mathrm{C}$ Discharging: -10 to +55 $^\circ\mathrm{C}$ Storage: -20 to +60 $^\circ\mathrm{C}$ |