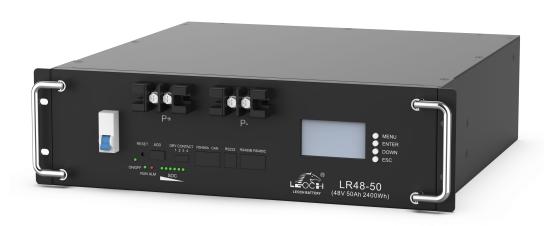

## Residential Energy Storage Battery (Rack-mounted)

LR48-50

**Compact Size** 

Minimum the footprint

**Eco-Friendly** 

Clean energy

Long Lifespan

Sustainable long cycles

## **Product Introduction**

LED display for voltage, current, temperature, convenient for users to query

Compatible with mainstream inverters in the market, providing more options

Built-in BMS provides multiple protection functions

## Residential Energy Storage Battery (Rack-mounted)

| Item                               | Parameters                                                           |
|------------------------------------|----------------------------------------------------------------------|
| Model                              | LR48-50                                                              |
| Rated Capacity (5HR)               | 50 Ah                                                                |
| Nominal Voltage                    | 48V                                                                  |
| Energy                             | 2.4KWh                                                               |
| Discharge Ending Voltage           | 40.5 V                                                               |
| Charging Limited Voltage           | 54 V                                                                 |
| Max. Charge/Discharge Current      | 50 A                                                                 |
| Weight                             | Approx. 27 Kg                                                        |
| Display                            | With display screen                                                  |
| Protocol                           | RS485/RS232/CAN                                                      |
| Max number of parallel connections | 40                                                                   |
| Dimensions (W*D*H) mm (inches)     | 442 *442 *132                                                        |
| Design life                        | More than 15 years                                                   |
| Cycle Life                         | More than 3500 cycles @ 100% DOD                                     |
| IP Class                           | IP31                                                                 |
| Case Material                      | SPCC                                                                 |
| Operating Temperature              | Charging: 0 to +45°C Discharging: -10 to +55°C Storage: -20 to +60°C |