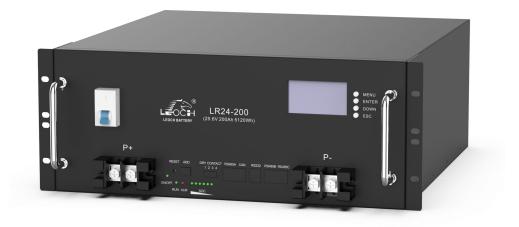

## Residential Energy Storage Battery (Rack-mounted)

LR24-200

Compact Size Minimum the footprint

Eco-Friendly Clean energy

Long Lifespan Sustainable long cycles

Built-in BMS Charge & discharge protection

## **Product Introduction**

Up to 40 groups of parallel connections, flexible capacity expansion

LED display for voltage, current, temperature, convenient for users to query

Compatible with mainstream inverters in the market, providing more options

Built-in BMS provides multiple protection functions