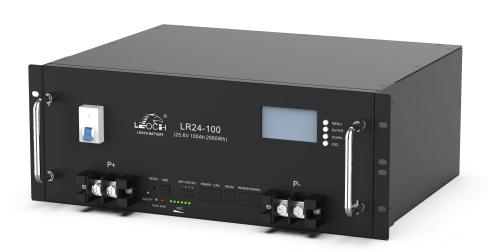

## **Residential Energy Storage Battery** (Rack-mounted)

LR24-100

**Compact Size** 

Minimum the footprint

**Eco-Friendly** 

Clean energy

Long Lifespan

Sustainable long cycles

## **Product Introduction**

Up to 40 groups of parallel connections, flexible capacity expansion

LED display for voltage, current, temperature, convenient for users to query

Compatible with mainstream inverters in the market, providing more options

## Residential Energy Storage Battery (Rack-mounted)

| Item                               | Parameters                                                           |
|------------------------------------|----------------------------------------------------------------------|
| Model                              | LR24-100                                                             |
| Rated Capacity (5HR)               | 100 Ah                                                               |
| Nominal Voltage                    | 25.6 V                                                               |
| Energy                             | 2.56KWh                                                              |
| Discharge Ending Voltage           | 21.6 V                                                               |
| Charging Limited Voltage           | 28.8 V                                                               |
| Max. Charge/Discharge Current      | 100 A                                                                |
| Weight                             | Approx. 26 Kg                                                        |
| Display                            | With display screen                                                  |
| Protocol                           | RS485/RS232/CAN                                                      |
| Max number of parallel connections | 40                                                                   |
| Dimensions (W*D*H) mm (inches)     | 442 *350 *177                                                        |
| Design life                        | More than 15 years                                                   |
| Cycle Life                         | More than 3500 cycles @ 100% DOD                                     |
| IP Class                           | IP31                                                                 |
| Case Material                      | SPCC                                                                 |
| Operating Temperature              | Charging: 0 to +45°C Discharging: -10 to +55°C Storage: -20 to +60°C |