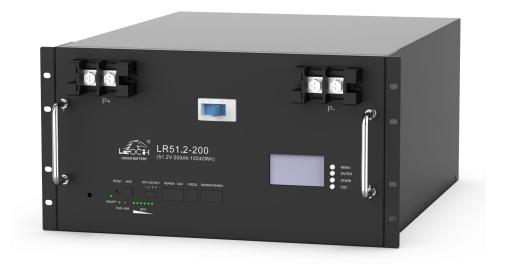

## **Residential Energy Storage Battery** (Rack-mounted)

LR51.2-200

Compact Size Minimum the footprint

Eco-Friendly Clean energy

Long Lifespan Sustainable long cycles

Built-in BMS Charge & discharge protection

## **Product Introduction**

Up to 40 groups of parallel connections, flexible capacity expansion

LED display for voltage, current, temperature, convenient for users to query

凸

Compatible with mainstream inverters in the market, providing more options

## Residential Energy Storage Battery (Rack-mounted)

| ltem                               | Parameters                                                                                                  |
|------------------------------------|-------------------------------------------------------------------------------------------------------------|
| Model                              | LR51.2-200                                                                                                  |
| Rated Capacity (5HR)               | 200 Ah                                                                                                      |
| Nominal Voltage                    | 51.2 V                                                                                                      |
| Energy                             | 10.24KWh                                                                                                    |
| Discharge Ending Voltage           | 43.2 V                                                                                                      |
| Charging Limited Voltage           | 57.6 V                                                                                                      |
| Max. Charge/Discharge Current      | 150 A                                                                                                       |
| Weight                             | Approx. 82 Kg                                                                                               |
| Display                            | With display screen                                                                                         |
| Protocol                           | RS485/RS232/CAN                                                                                             |
| Max number of parallel connections | 40                                                                                                          |
| Dimensions (W*D*H) mm (inches)     | 442 *550 *244                                                                                               |
| Design life                        | More than 15 years                                                                                          |
| Cycle Life                         | More than 3500 cycles @ 100% DOD                                                                            |
| IP Class                           | IP31                                                                                                        |
| Case Material                      | SPCC                                                                                                        |
| Operating Temperature              | Charging: 0 to +45 $^\circ \rm C$ Discharging: -10 to +55 $^\circ \rm C$ Storage: -20 to +60 $^\circ \rm C$ |